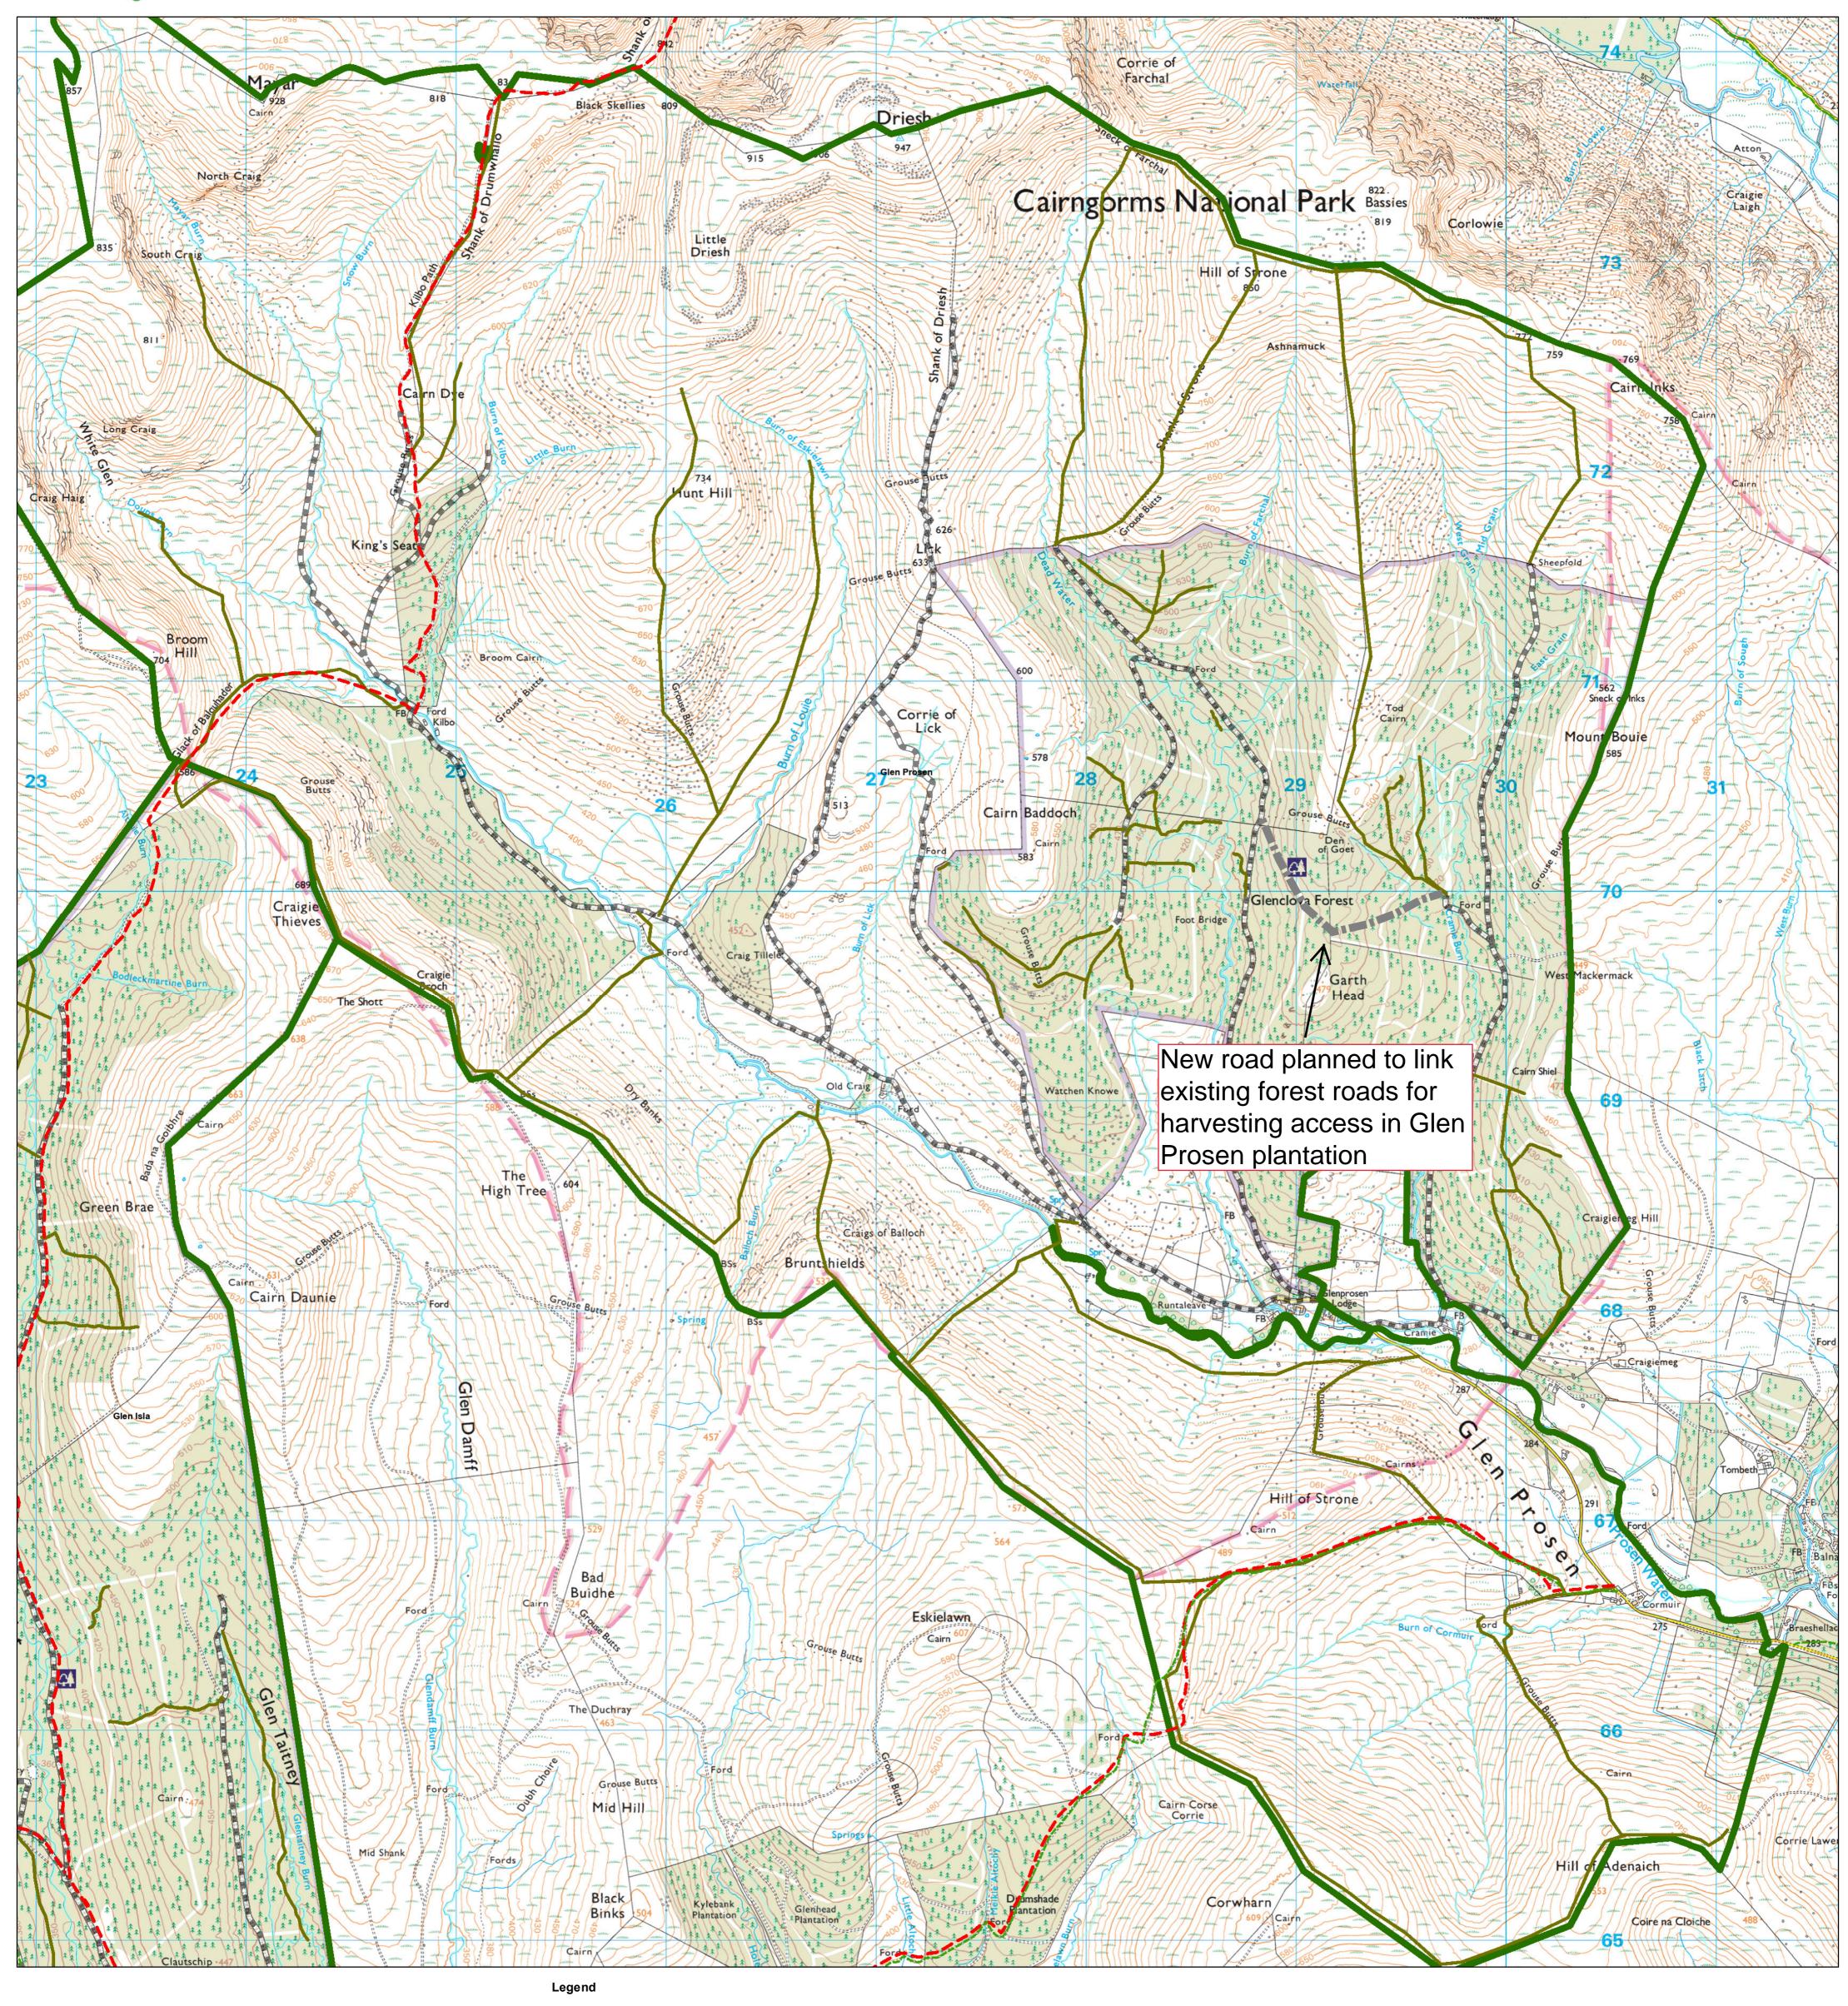

## **Glen Prosen Roads & Access Core Paths** Core Paths ScotWays Rights of Scale @ A1: 1:15,000 ATV/forwarder tracks Date: 18/02/2025 $\mathsf{ATV}$ Author: Sophie Cade Forwarder Blocks Blocks **Forest Roads** Forest Roads 1.5 0.5 Reproduced by permission of Ordnance Survey on behalf of HMSO. © Crown copyright and database right 2025. All rights Watercourses

Watercourses

reserved. Ordnance Survey Licence number AC0000820350.
© Getmapping Plc and Bluesky International Limited 2025.

Scotland's national forests and land are responsibly managed to the UK Woodland Assurance Standard.