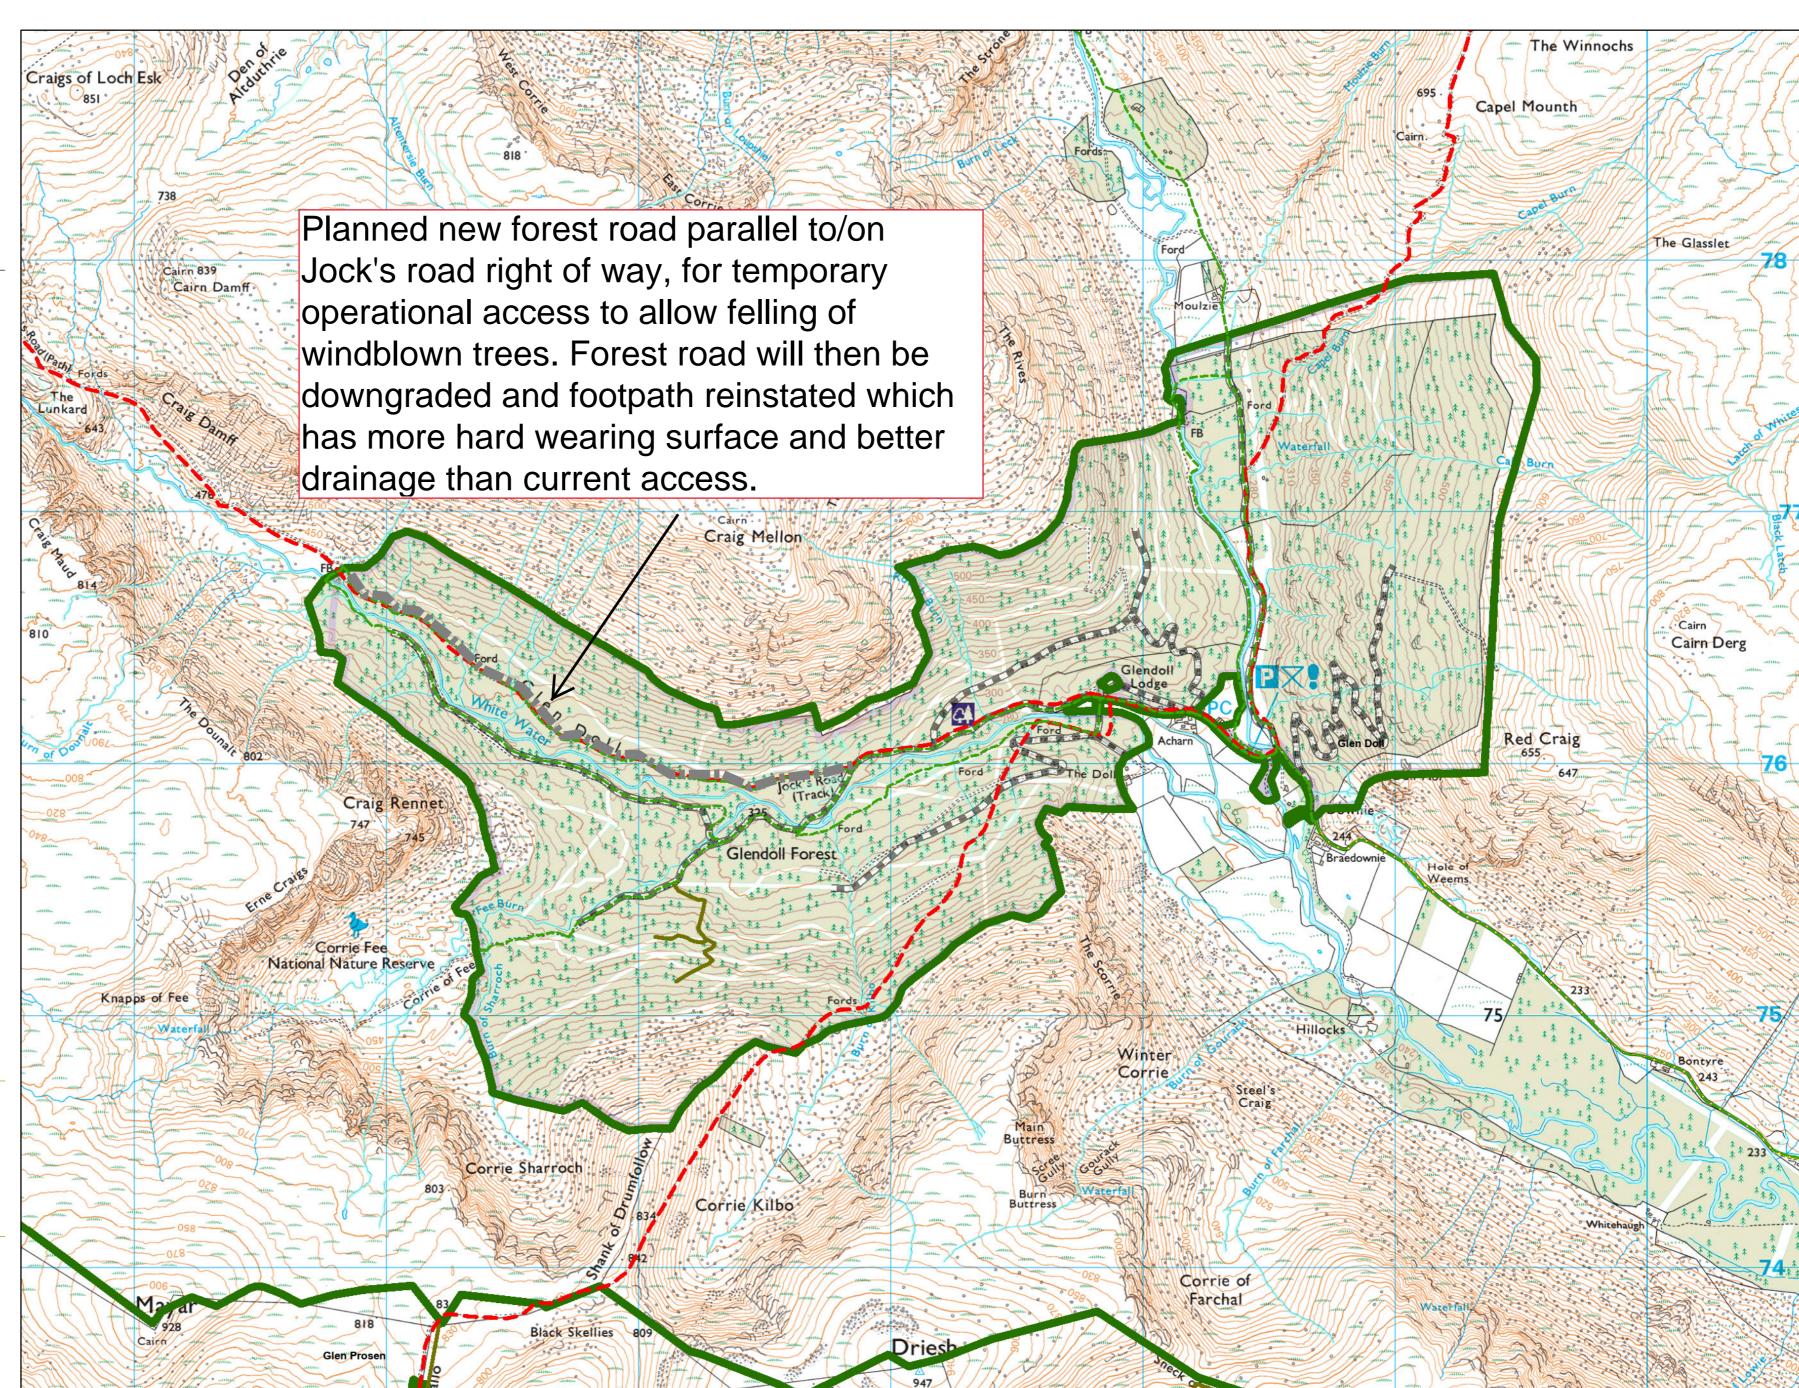

### Glen Doll Roads & Access

Author: Sophie Cade Scale @ A2: 1:15,000

Date: 18/02/2025

#### Legend

#### Core Paths

-- Core Pat

ScotWays Rights of Way

#### ATV/forwarder track

— AT

. . . . . .

#### \_\_\_\_\_

■ Forest Roa

Watercourses

Watercourses

Reproduced by permission of Ordnance Survey on behalf of HMSO.
© Crown copyright and database right 2025. All rights reserved.
Ordnance Survey Licence number AC0000820350.
© Getmapping Plc and Bluesky International Limited 2025.